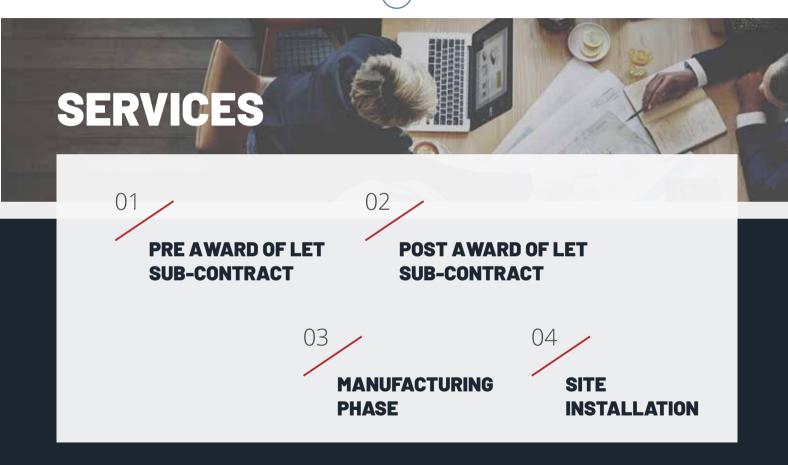

## PRE AWARD OF LET SUB-CONTRACT

(LIFT, ESCALATOR, TRAVELATOR)

- Pre-qualification of sub-contractors
- Full or technical tender evaluation of tender returns review and/ or preparation of tender documentation assist with presentation to project board
- Review and/ or preparation of tender documentation
- Full or technical tender evaluation of tender returns
- Assist with presentation to project board

## POST AWARD OF LET SUB-CONTRACT

- Coordination of technical information between LET sub-contractor and project internal departments (architect, structural engineer, MEP engineer, fire engineer, etc.)
- Support approval from client.
- · Assist with presentation to project board

# MANUFACTURING PHASE

- Inspections for quality assurance during manufacturing of sub-assemblies and major components.
- Coordinate delivery schedule.
- FAT (factory acceptance test)
- Preparation and approval of delivery method statements.

# SITE INSTALLATION

- Stage inspections during installation
- Preparation and approval of ITCP (inspection, testing & commissioning plan)
- Final commissioning testing prior to third party inspection